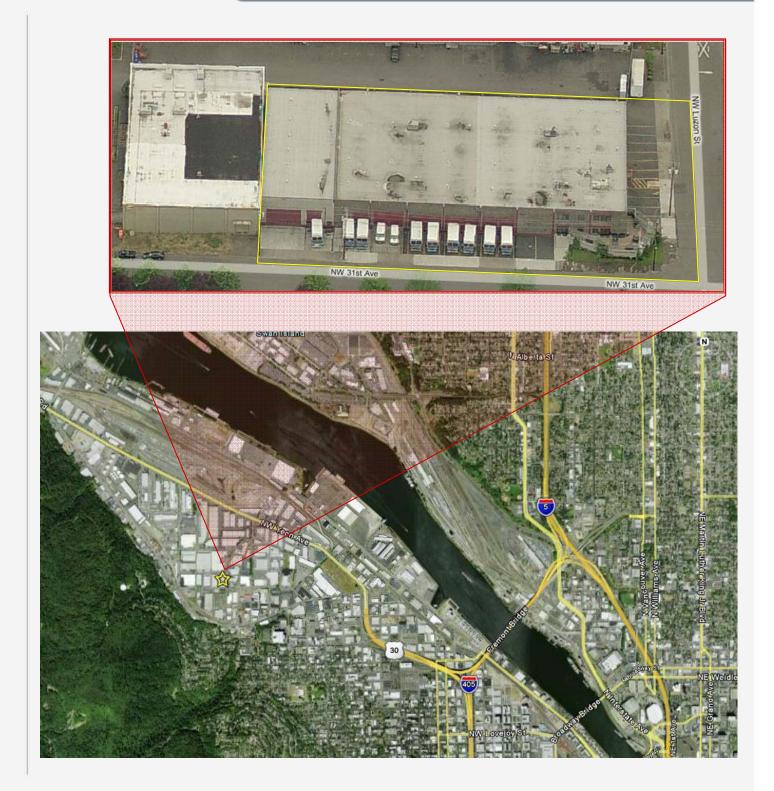

## FOR LEASE OR SALE INDUSTRIAL

2755 NW 31<sup>st</sup> Avenue Portland, Oregon 97210

### **Property Features:**

| Building Size:     | ± 33,000 Total SF                                                                                                |
|--------------------|------------------------------------------------------------------------------------------------------------------|
| Office:            | $\pm$ 6,000 SF of Two-Story High Quality Office Space                                                            |
| Construction:      | Concrete Tilt                                                                                                    |
| Loading:           | Eleven (11) Dock and Two (2) Grade Doors                                                                         |
| Clearance:         | 16' - 20' Clear Height                                                                                           |
| Power:             | 240 Volt, 3-Phase, Approximately 2000 Amps                                                                       |
| Zoning:            | Heavy Industrial, City of Portland                                                                               |
| Building Features: | Climate Controlled Warehouse                                                                                     |
|                    | <ul> <li>Warehouse Sprinklered and Insulated</li> </ul>                                                          |
|                    | <ul> <li>Racking and Office Furniture Negotiable</li> </ul>                                                      |
|                    | <ul> <li>Enclosed Outdoor Patio, Fireplace &amp; BBQ</li> </ul>                                                  |
| Lease Rate:        | <b>\$12,500 / Month, NNN</b> (Estimated at \$.09/SF)<br><del>\$16,000 / Month, NNN (Estimated at \$.09/SF)</del> |
| Sale Price:        | \$2,700,000                                                                                                      |