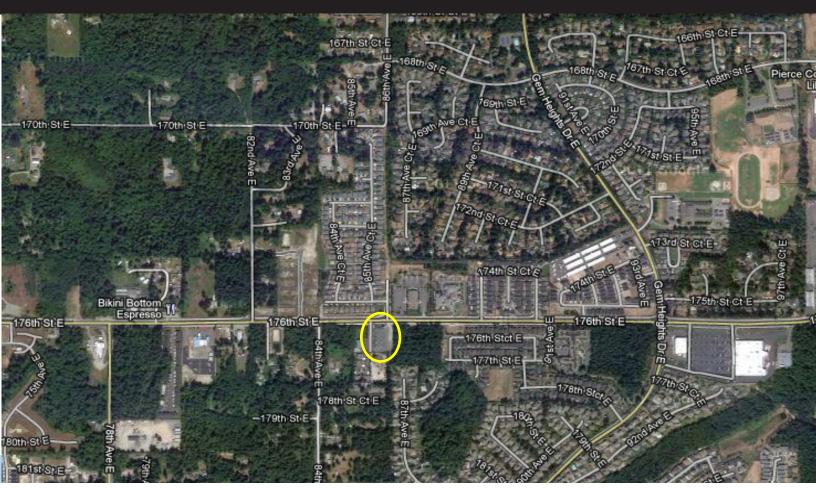

Family Chiropractic.
- » Newly constructed building (2004).
- » 2012 estimated NNN's are \$3.00/SF.
- » 3-phase power (perfect for medical uses).
- » Flexibility of use in the space due to easily modified open construction layout.
- » 9 separate entrances allow many use options.
- » Great parking ratio and access to building.
- » Depending on tenant/use, NW Family Chiropractic would consider relocation from end-cap.

OFFERED EXCLUSIVELY BY:





Manitou Hillsdale Stew art Av Facoma 72nd St S 74th St and Ave Fern Hil Larchn 23rd Ave SE 104th St E 31st Ave Sw Parkland ASHING ΟŇ Lake Rd S 128th St any Rd s 152nd St 52nd St F Perimeter Rd 60th\_St\_6 Pierc Frederickson

> ANDREW MILLER +1 206 818 3629 andrew.miller@am.jll.com

MIKE HORNER +1 360 620 5575 mike.horner@am.jll.com

## FOR LEASE







Real value in a changing world www.us.joneslanglasalle.com/seattle

ANDREW MILLER +1 206 818 3629 andrew.miller@am.jll.com MIKE HORNER +1 360 620 5575 mike.horner@am.jll.com

©2011 Jones Lang LaSalle Brokerage, Inc. All rights reserved. All information contained herein is from sources deemed reliable; however, no representation or warranty is made to the accuracy thereof.